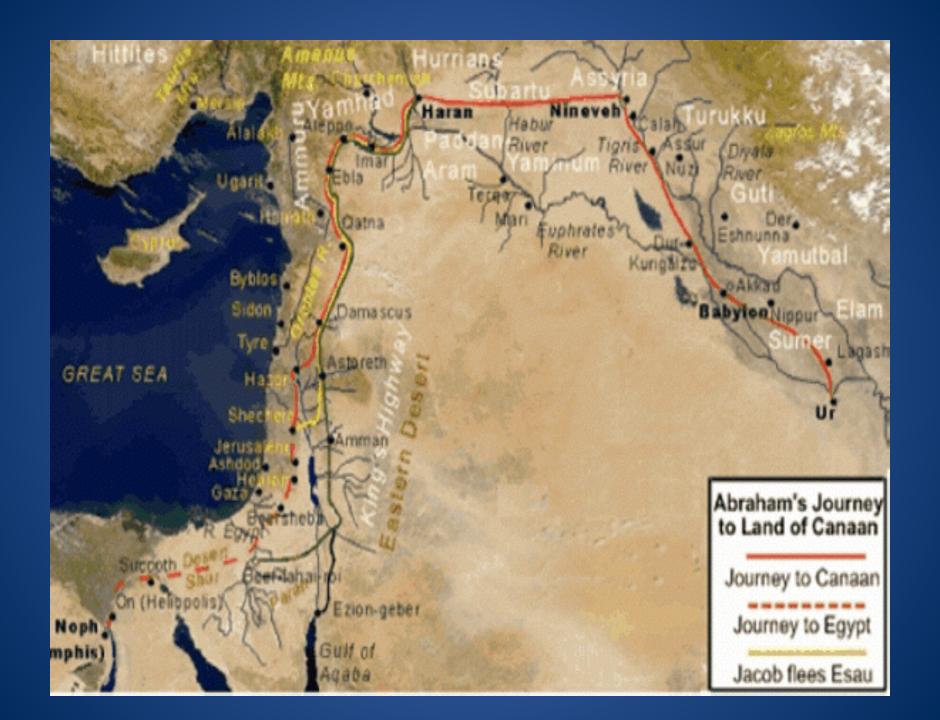

# **JOURNEYS**

- UR TO HARAN
- HARAN TO SCHECHEM
- SHECHEM TO BEIT EL
- BETHEL TO EGYPT
- BETHEL TO HEBRON
  - BETHEL TO JERUSALEM
  - JERUSALEM TO HEBRON
- HEBRON TO HOBAH

(Near Damascus, Retrieving Lot)

600 MILES

400 MILES

20 MILES

225 MILES

35 MILES

15 MILES

20 MILES

160 MILES

### PLACES ARE IMPORTANT

- SHECHEM: IN VALLEY AT BASE OF MT'S EBAL and GERAZIM. DINAH RAPED THERE. JOSEPH BURIED THERE. YESHUA AND WOMAN AT WELL.
- BEIT- EL: ON ROAD TO JERUSALEM, SOUTH OF SHECHEM. BUILDS ALTAR THERE. JACOB LIVES THERE AFTER RETURN. GUILD PROPHETS AT ELISHA'S TIMEGOLDEN CALF PLACED THERE
- JOSHUA ASSIGNED HEBRON TO CALEB. DAVID RULED FROM THERE 7 YEARS.

#### THE CALL

- CALLED OUT OF A CULTURE OF gods WORSHIP
- MOVES TO PLACE THAT WORSHIPS SAME god.
   UR and HARAN WORSHIPPED NAMMU.
- FATHER (Terach) DIES AT 205. (Abram born when Terach is about 70.
- LEAVES HARAN AT 75 YEARS OLD WITH POSESSIONS AND PEOPLE (SOULS) AND ENTERS KENA'AN. LIVES 100 YEARS MORE.