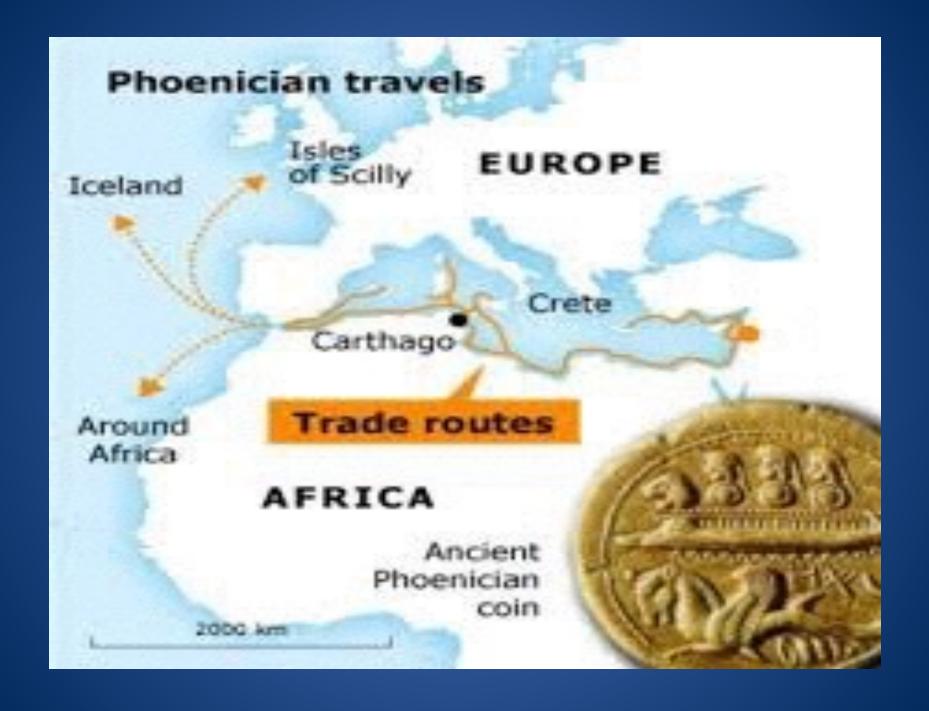

### HISTORICAL / CULTURAL CONTEXT

- EGYPT HAD 12 DYNASTIES BEFORE JACOB WAS BORN. PYRAMIDS BEFORE ABRAM.
- SIGNIFICANT TRADE BETWEEN EGYPT AND BABYLON, THROUGH CANAAN WITH SIGNED TREATIES / AGREEMENTS TO PASS. TO SEA IN PHOENECIA.
- PHOENICIANS SAILED FROM ABOUT 3,000 BC. THEY TRAVELED THROUGHOUT ENGLAND, AROUND AFRICA TO RED SEA BEFORE ABRAM.