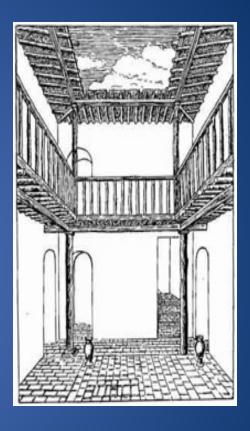

# UR AT ABRAM'S TIME

- CITY STREETS
- TWO STORY HOMES WITH ENTRY ROOMS, KITCHENS, PARTIALLY COVERED COURTYARDS, BEDROOMS ON SECOND FLOOR
- BURNT BRICK EXTERIOR WALLS, BURNT BRICK FOUNDATIONS FOR INTERIOR WALLS
- COMMERCIAL BUSINESSES IN PLAZAS, ABRAM'S FATHER MADE IDOLS.
- FERTILE CRESCENT, HANGING GARDENS OF BABYLON, LANDSCAPED PLAZAS / STREETS

#### LIVING IN UR

RESIDENTIAL STREET

INTERIOR COURTARD

**EXCAVATED KITCHEN** 