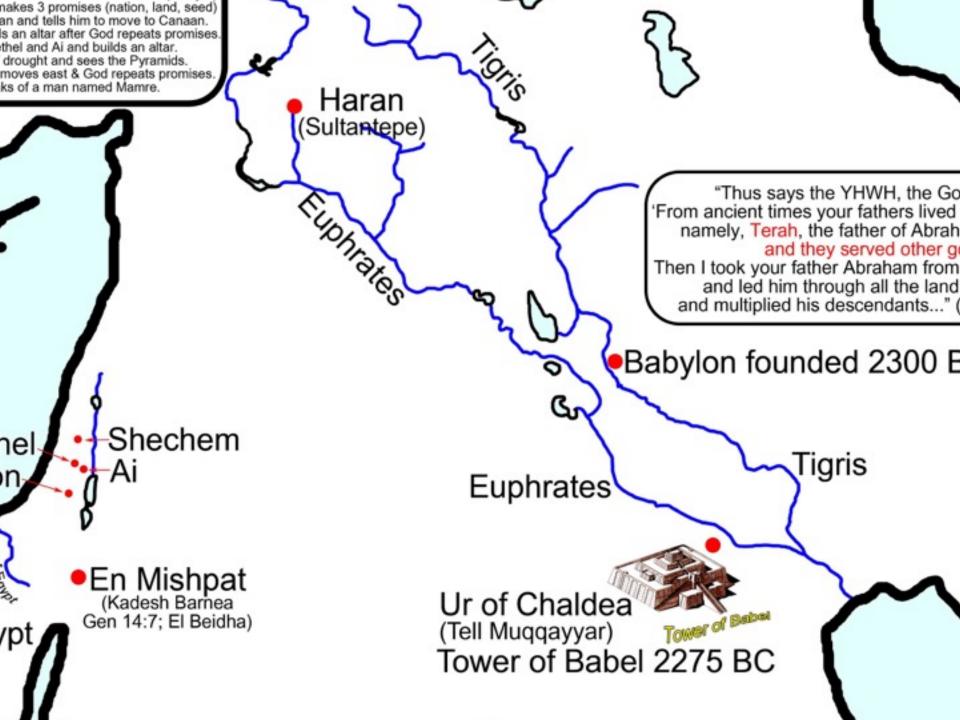

# **JOURNEYS**

- UR TO HARAN
- HARAN TO SCHECHEM
- SHECHEM TO BEIT EL
- BETHEL TO EGYPT
- BETHEL TO HEBRON
  - BETHEL TO JERUSALEM
  - JERUSALEM TO HEBRON
- HEBRON TO HOBAH

(Near Damascus, Retrieving Lot)

600 MILES

400 MILES

20 MILES

225 MILES

35 MILES

15 MILES

20 MILES

160 MILES

### PLACES ARE IMPORTANT

- SHECHEM: IN VALLEY AT BASE OF MT'S EBAL and GERAZIM. DINAH RAPED THERE. JOSEPH BURIED THERE. YESHUA AND WOMAN AT WELL.
- BEIT- EL: ON ROAD TO JERUSALEM, SOUTH OF SHECHEM. BUILDS ALTAR THERE. JACOB LIVES THERE AFTER RETURN. GUILD PROPHETS AT ELISHA'S TIMEGOLDEN CALF PLACED THERE
- JOSHUA ASSIGNED HEBRON TO CALEB. DAVID RULED FROM THERE 7 YEARS.

#### THE CALL

- CALLED OUT OF A CULTURE OF gods WORSHIP
- MOVES TO PLACE THAT WORSHIPS SAME god.
   UR and HARAN WORSHIPPED NAMMU.
- FATHER (Terach) DIES AT 205. (Abram born when Terach is about 70.
- LEAVES HARAN AT 75 YEARS OLD WITH POSESSIONS AND PEOPLE (SOULS) AND ENTERS KENA'AN. LIVES 100 YEARS MORE.